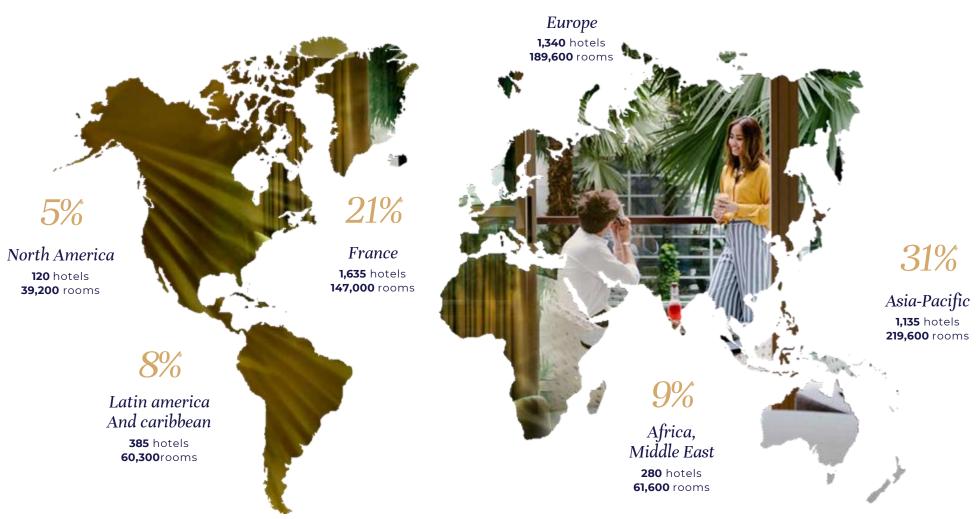

### Accor Worldwide

Leading the hospitality revolution

26%

Almost **4,900** properties **720,000** rooms in 110 countries **280,000** employees

1 hotel opened every 29 hours!

2

<sup>\*</sup> As a percentage of total number of rooms of Accor managed and franchised hotels, as of June 30, 2019.