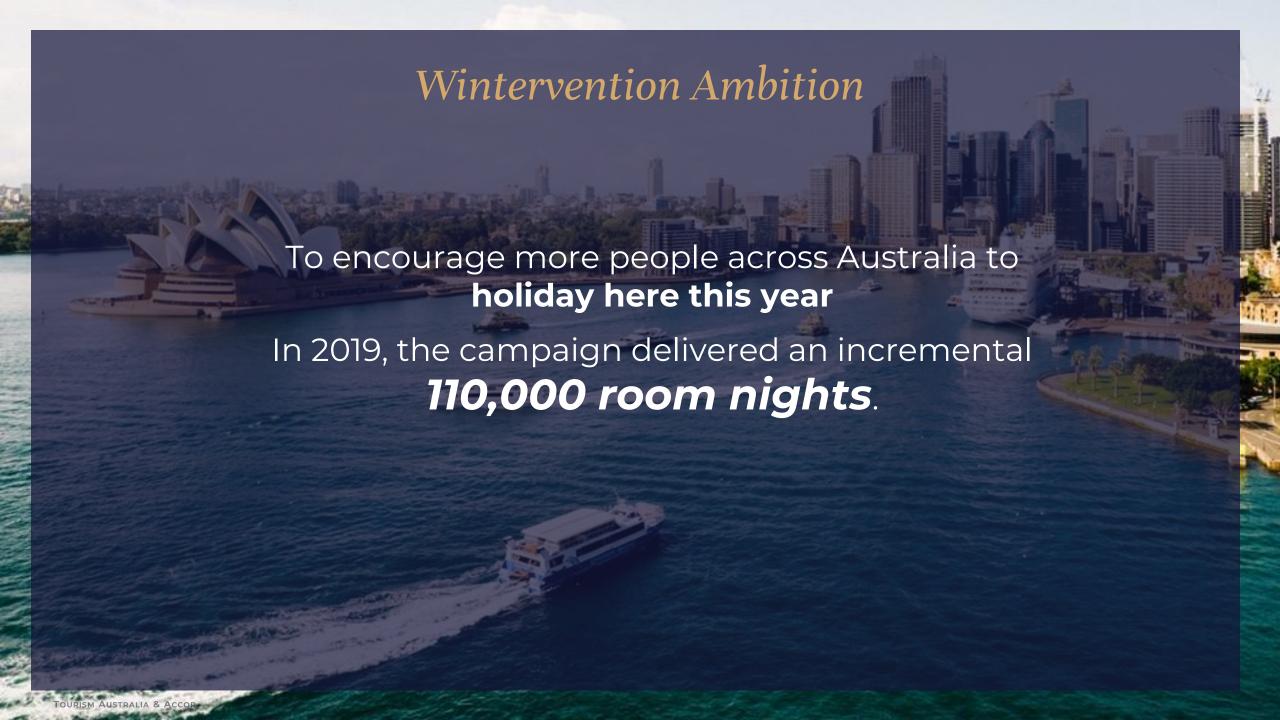

## Accor Winter Campaign

Every winter, Accor manages a **full 360° campaign** to support our hotels during the season. The campaign includes investment in paid TV and digital media and utilisation of Accor's extensive network of owned channels.

Last year, we went one step further and staged a massive PR event to create talkability and increased brand exposure.

In 2019, Accor sought to inspire Australians to take a break from their dreary winter routines and make the most of the season.

Enter

We encouraged the country to get out of their slump and show them just how great winter can be with Accor.