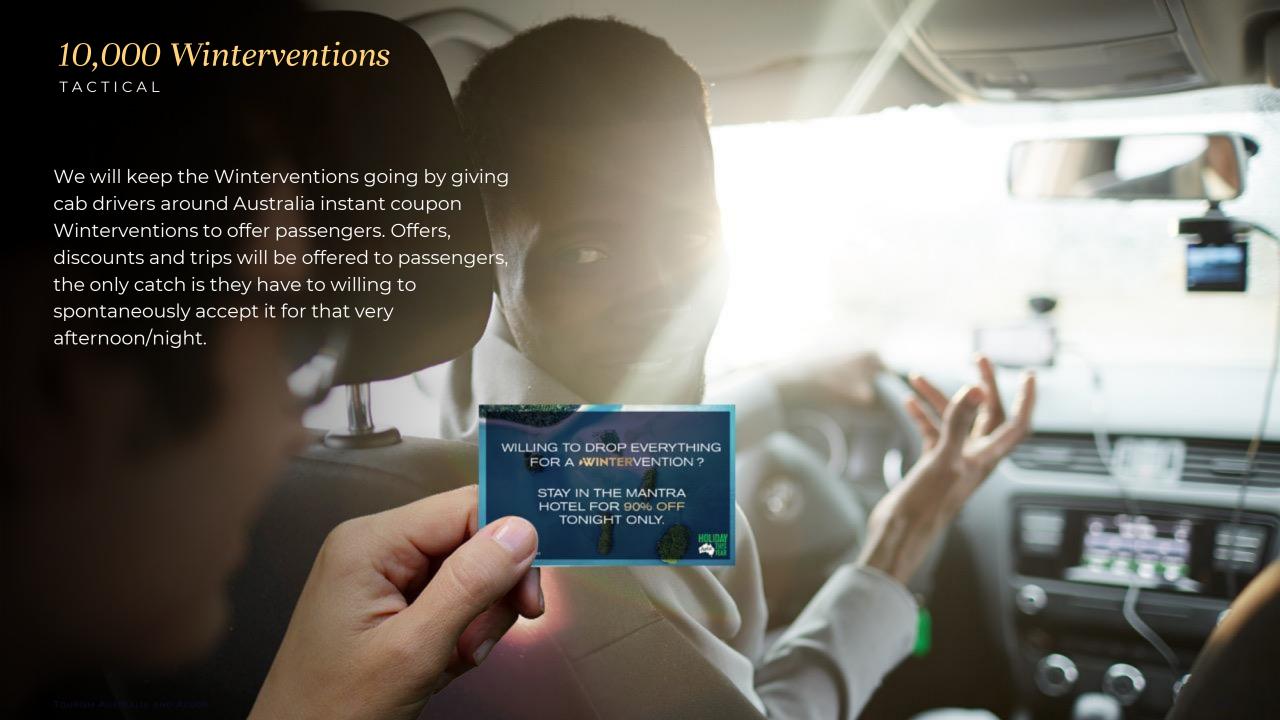

We will give away Winterventions throughout the course of Winter going to different destinations all over Australia. To create fantastic content, we will follow 7 families/passengers as they embark on their Wintervention.

### Instagram Instant Winterventions

TACTICAL

On social media like Instagram we will run instant Instagram Winterventions. Using stories we an ask the question 'why you deserve a Wintervention' gathering responses from across Australia. Selected responders will be given offers and discounts that can only be redeemed if they take the trip that day.