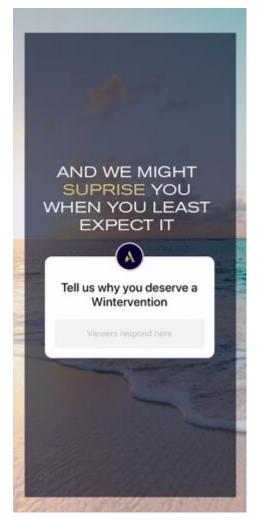

### Instagram Instant Winterventions

TACTICAL

On social media like Instagram we will run instant Instagram Winterventions. Using stories we an ask the question 'why you deserve a Wintervention' gathering responses from across Australia. Selected responders will be given offers and discounts that can only be redeemed if they take the trip that day.