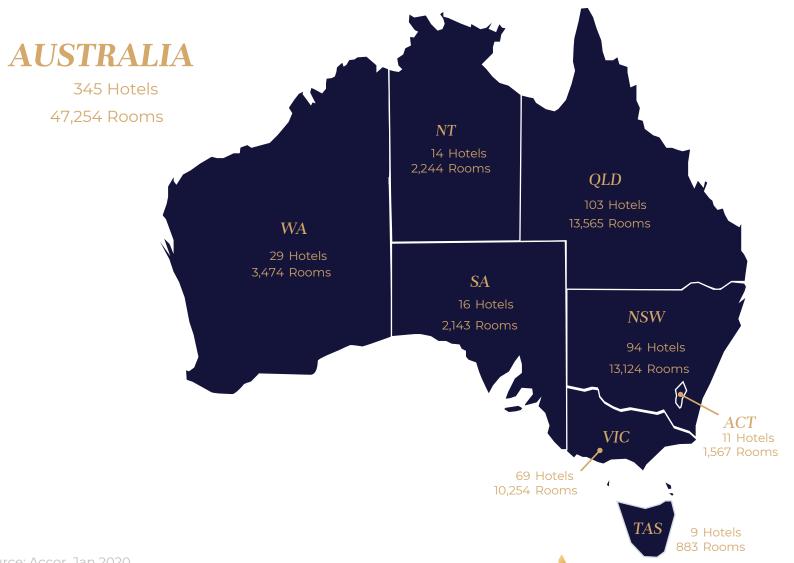

## Accor Australia

Largest accommodation provider

#### # of Hotels By Brand

| SOFITEL                                                                                                                                                                                                                                                                                                                                                                                                                                                                                                                                                                                                                                                                                                                                                                                                                                                                                                                                                                                                                                                                                                                                                                                                                                                                                                                                                                                                                                                                                                                                                                                                                                                                                                                                                                                                                                                                                                                                                                                                                                                                                                                        | 6  | mantra:               | 75 |
|--------------------------------------------------------------------------------------------------------------------------------------------------------------------------------------------------------------------------------------------------------------------------------------------------------------------------------------------------------------------------------------------------------------------------------------------------------------------------------------------------------------------------------------------------------------------------------------------------------------------------------------------------------------------------------------------------------------------------------------------------------------------------------------------------------------------------------------------------------------------------------------------------------------------------------------------------------------------------------------------------------------------------------------------------------------------------------------------------------------------------------------------------------------------------------------------------------------------------------------------------------------------------------------------------------------------------------------------------------------------------------------------------------------------------------------------------------------------------------------------------------------------------------------------------------------------------------------------------------------------------------------------------------------------------------------------------------------------------------------------------------------------------------------------------------------------------------------------------------------------------------------------------------------------------------------------------------------------------------------------------------------------------------------------------------------------------------------------------------------------------------|----|-----------------------|----|
| MANAGE TO THE PARTY OF THE PART | 11 | NOVOTEL               | 3  |
| Art Series                                                                                                                                                                                                                                                                                                                                                                                                                                                                                                                                                                                                                                                                                                                                                                                                                                                                                                                                                                                                                                                                                                                                                                                                                                                                                                                                                                                                                                                                                                                                                                                                                                                                                                                                                                                                                                                                                                                                                                                                                                                                                                                     | 9  | Mercure               | 47 |
| pullman                                                                                                                                                                                                                                                                                                                                                                                                                                                                                                                                                                                                                                                                                                                                                                                                                                                                                                                                                                                                                                                                                                                                                                                                                                                                                                                                                                                                                                                                                                                                                                                                                                                                                                                                                                                                                                                                                                                                                                                                                                                                                                                        | 17 | TRIBE                 |    |
| swissôtel                                                                                                                                                                                                                                                                                                                                                                                                                                                                                                                                                                                                                                                                                                                                                                                                                                                                                                                                                                                                                                                                                                                                                                                                                                                                                                                                                                                                                                                                                                                                                                                                                                                                                                                                                                                                                                                                                                                                                                                                                                                                                                                      | 1  | BreakFre@             | 2  |
| GRAND MERCURE                                                                                                                                                                                                                                                                                                                                                                                                                                                                                                                                                                                                                                                                                                                                                                                                                                                                                                                                                                                                                                                                                                                                                                                                                                                                                                                                                                                                                                                                                                                                                                                                                                                                                                                                                                                                                                                                                                                                                                                                                                                                                                                  | 8  | ibis                  | 17 |
| PEPPERS                                                                                                                                                                                                                                                                                                                                                                                                                                                                                                                                                                                                                                                                                                                                                                                                                                                                                                                                                                                                                                                                                                                                                                                                                                                                                                                                                                                                                                                                                                                                                                                                                                                                                                                                                                                                                                                                                                                                                                                                                                                                                                                        | 22 | <b>ibis</b><br>styles | 25 |
| SEBEL                                                                                                                                                                                                                                                                                                                                                                                                                                                                                                                                                                                                                                                                                                                                                                                                                                                                                                                                                                                                                                                                                                                                                                                                                                                                                                                                                                                                                                                                                                                                                                                                                                                                                                                                                                                                                                                                                                                                                                                                                                                                                                                          | 27 | <b>ibis</b><br>budget | 20 |
| OTHERS                                                                                                                                                                                                                                                                                                                                                                                                                                                                                                                                                                                                                                                                                                                                                                                                                                                                                                                                                                                                                                                                                                                                                                                                                                                                                                                                                                                                                                                                                                                                                                                                                                                                                                                                                                                                                                                                                                                                                                                                                                                                                                                         | 7  |                       |    |