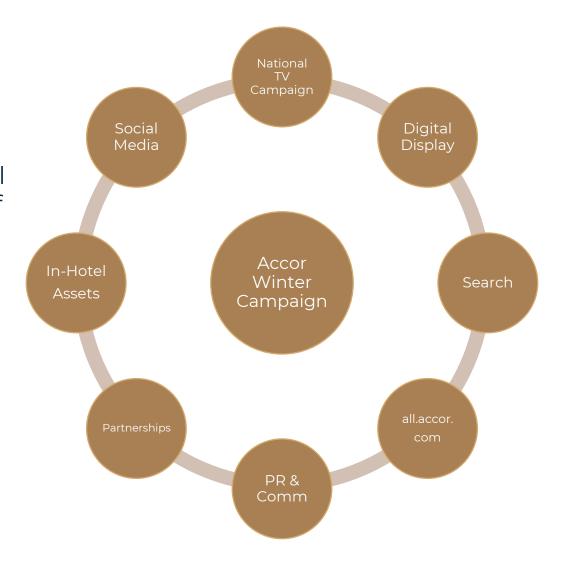

## Accor Winter Campaign

Every winter, Accor manages a **full 360° campaign** to support our hotels during the season. The campaign includes investment in paid TV and digital media and utilisation of Accor's extensive network of owned channels.