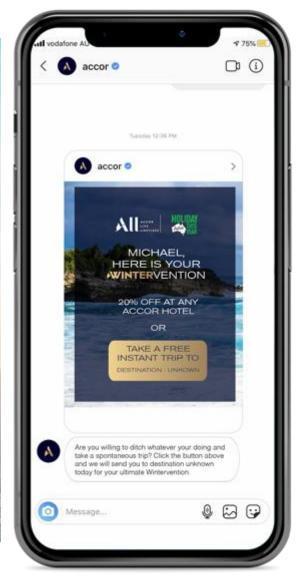

### Instagram Instant Winterventions

TACTICAL

On social media like Instagram we will run instant Instagram Winterventions. Using stories we an ask the question 'why you deserve a Wintervention' gathering responses from across Australia. Selected responders will be given offers and discounts that can only be redeemed if they take the trip that day.