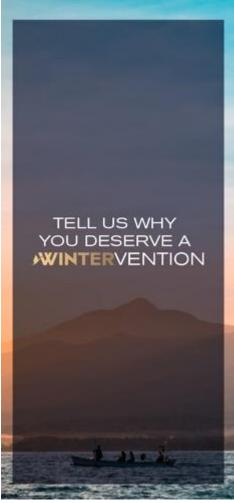

### Instagram Instant Winterventions

TACTICAL

On social media like Instagram we will run instant Instagram Winterventions. Using stories we an ask the question 'why you deserve a Wintervention' gathering responses from across Australia. Selected responders will be given offers and discounts that can only be redeemed if they take the trip that day.