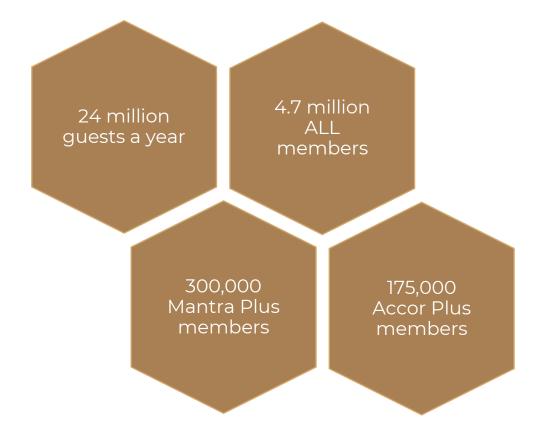

| 7  |                       |    |

## Accor has a large and growing reach across its channels in the Pacific





## Accor Winter Campaign

Every winter, Accor manages a **full 360° campaign** to support our hotels during the season. The campaign includes investment in paid TV and digital media and utilisation of Accor's extensive network of owned channels.

Last year, we went one step further and staged a massive PR event to create talkability and increased brand exposure.





In 2019, Accor sought to inspire Australians to take a break from their dreary winter routines and make the most of the season.

Enter



We encouraged the country to get out of their slump and show them just how great winter can be with Accor.



## Last year, we flew the whole town of Waratah on a holiday to the Gold Coast

In 2020, we're giving the regions of Australia the chance to enjoy a

## WINTERVENTION







This