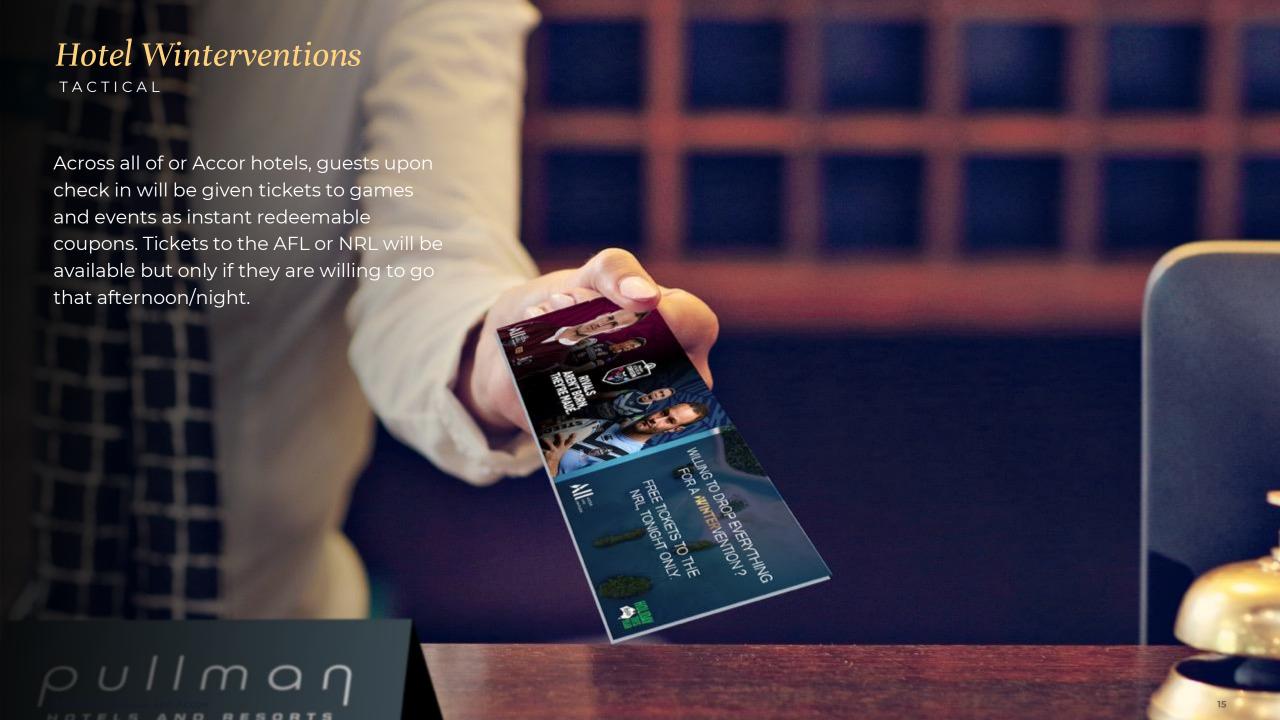

We will give away Winterventions throughout the course of Winter going to different destinations all over Australia. To create fantastic content, we will follow 7 families/passengers as they embark on their Wintervention.

### Instagram Instant Winterventions

TACTICAL

On social media like Instagram we will run instant Instagram Winterventions. Using stories we an ask the question 'why you deserve a Wintervention' gathering responses from across Australia. Selected responders will be given offers and discounts that can only be redeemed if they take the trip that day.